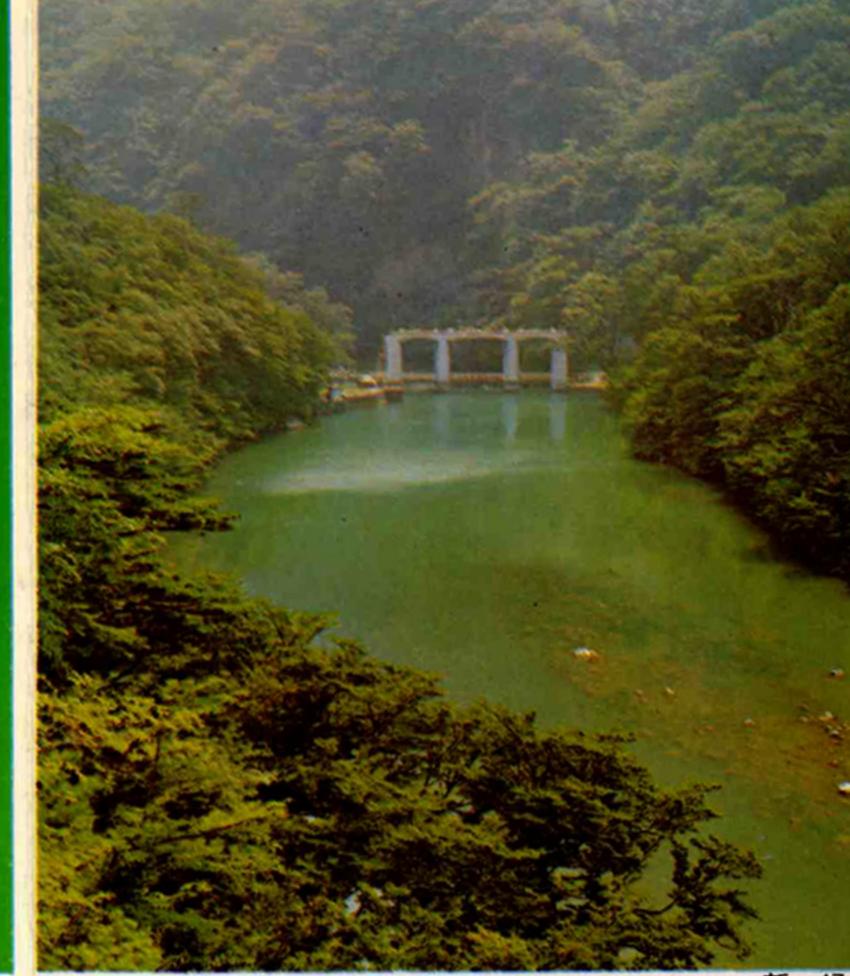

# 奥塩原元湯温泉を飾る自然のかずかず

やはり春の新緑と秋の紅葉、そして箒川の渓谷美に代表されますが 一年中楽しめるマス釣りや、雪質の良い前黒山でのスキーも見逃せ ません。身近にある自然の風物にしても、赤滝・七滝・逆杉・木葉 石など、訪れる人たちの目を楽しませてくれます。あなたもおでか けになってみませんか…

着ているものま

でが緑に染めら

れそうな感じで

秋の紅葉時は見 事。塩原がいち ばん活気づくと きです。

大広間