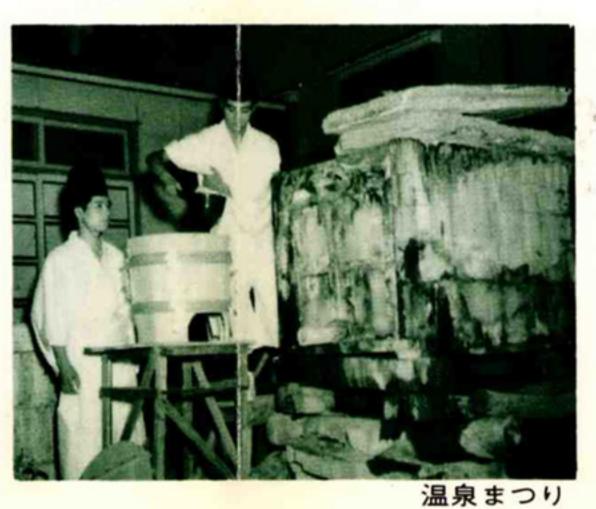

# 奥塩原元湯温泉を飾る自然のかずかず

やはり春の新緑と秋の紅葉、そして箒川の渓谷美に代表されますが 一年中楽しめるマス釣りや、雪質の良い前黒山でのスキーも見逃せ ません。身近にある自然の風物にしても、赤滝・七滝・逆杉・木葉 石など、訪れる人たちの目を楽しませてくれます。あなたもおでか けになってみませんか…