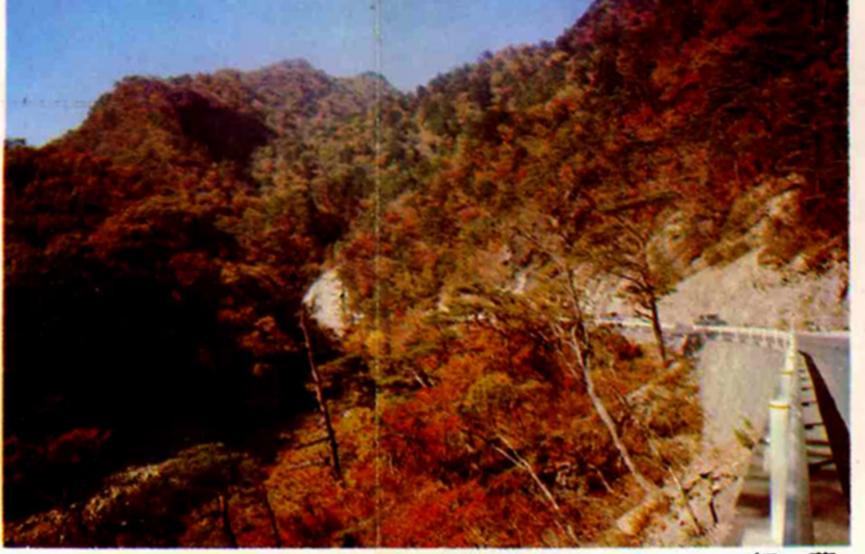

# 奥塩原元湯温泉を飾る自然のかずかず

やはり春の新緑と秋の紅葉、そして箒川の渓谷美に代表されますが 一年中楽しめるマス釣りや、雪質の良い前黒山でのスキーも見逃せ ません。身近にある自然の風物にしても、赤滝・七滝・逆杉・木葉 石など、訪れる人たちの目を楽しませてくれます。あなたもおでか けになってみませんか…

着ているものま

でが緑に染めら

れそうな感じで

秋の紅葉時は見 事。塩原がいち ばん活気づくと きです。

大広間