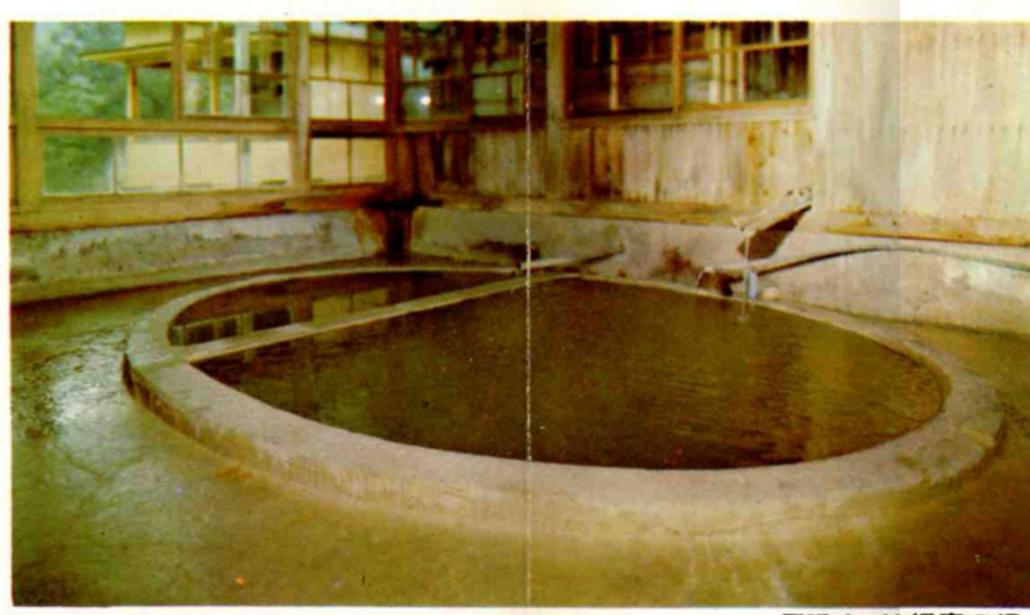

かたにもっと広く紹介してあげたい…』と。そうです、本当に温泉を愛するあ

はありません。温泉通を自認なさるかたがたが、年間をとおしてお越しくださ

温泉通のかただけに

胃腸病・神経痛の湯

全 景

温泉らしい温泉だ…とおほめいただけます 温泉は純粋な炭酸泉で、胃腸病・神経痛をはじめ、リュー マチ・高血圧・肝臓病などに特効があります。

塩原の緑は独特

の美しさがあり