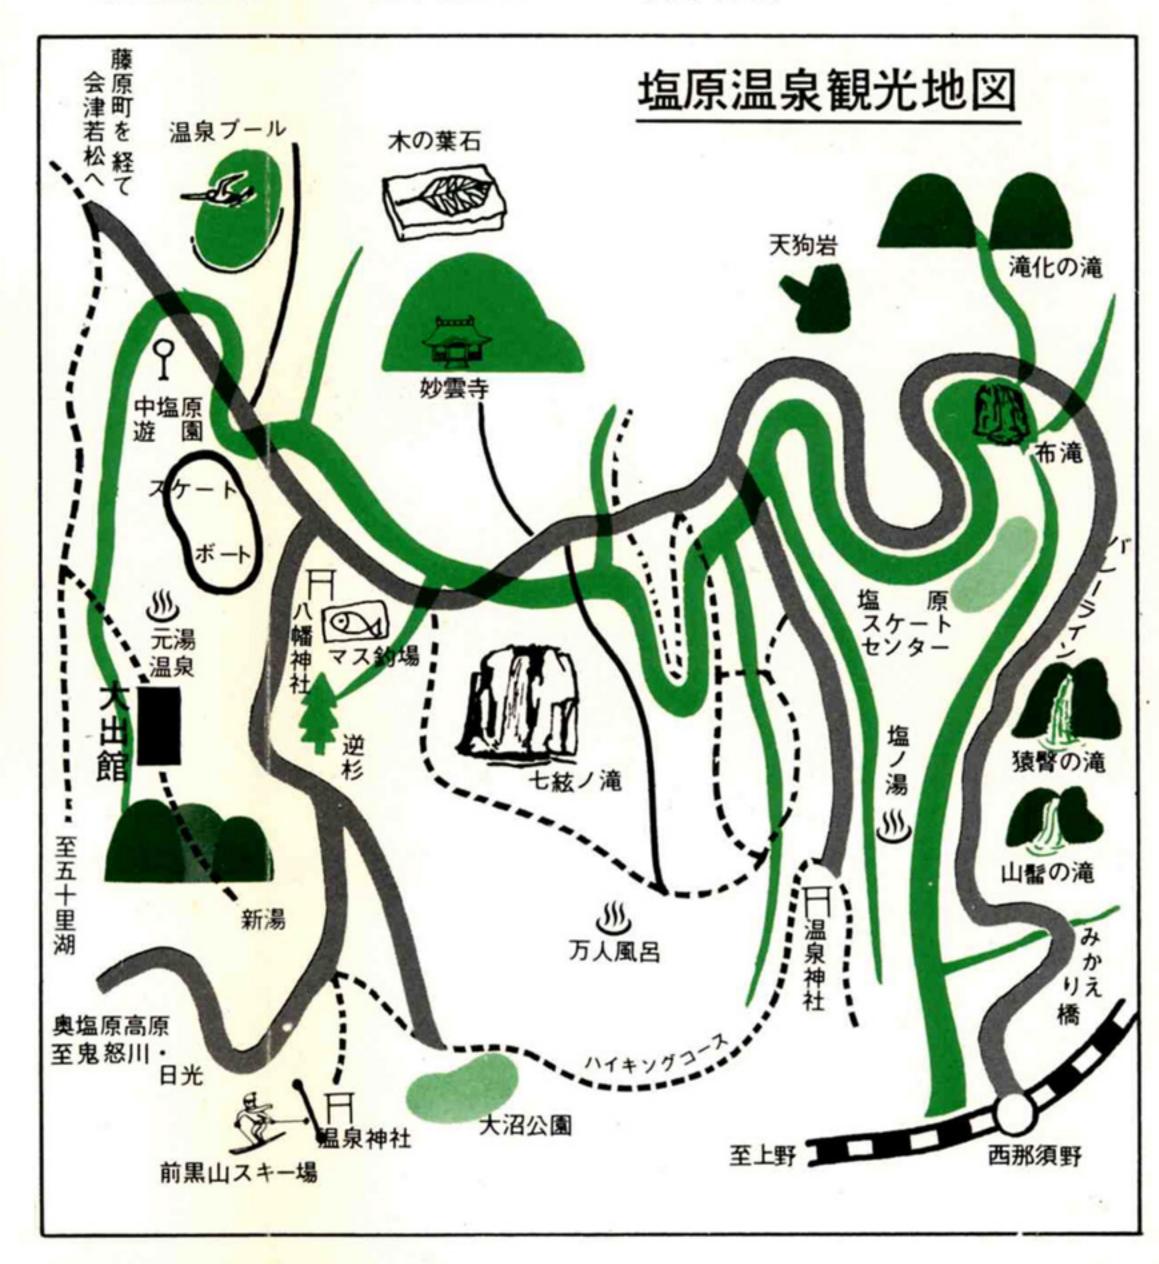

# K

バレーライン

元湯七つ滝

スキー場

赤川の釣り

# ■ハイキングコース(自然観察道路)

元湯温泉-40分 新湯温泉-50分 大沼公園-50分 塩原温泉

## ■ドライブコース

- ①元湯温泉-40分 五十里ダム-10分 川治温泉-15分 鬼怒川温泉-30分 日光
- ②元湯温泉-40分 五十里ダム-2時間 会津若松

東京からでも3時間で お越しいただけます

《交通ごあんない》

上野から急行で2時間。東北本線 西那須野駅下車。ここから塩原古 町まで国鉄バスで45分。塩原古町 から大出館までハイヤーで20分で す。

美しい風景の中 で、気ままにお くつろぎいただ けます。