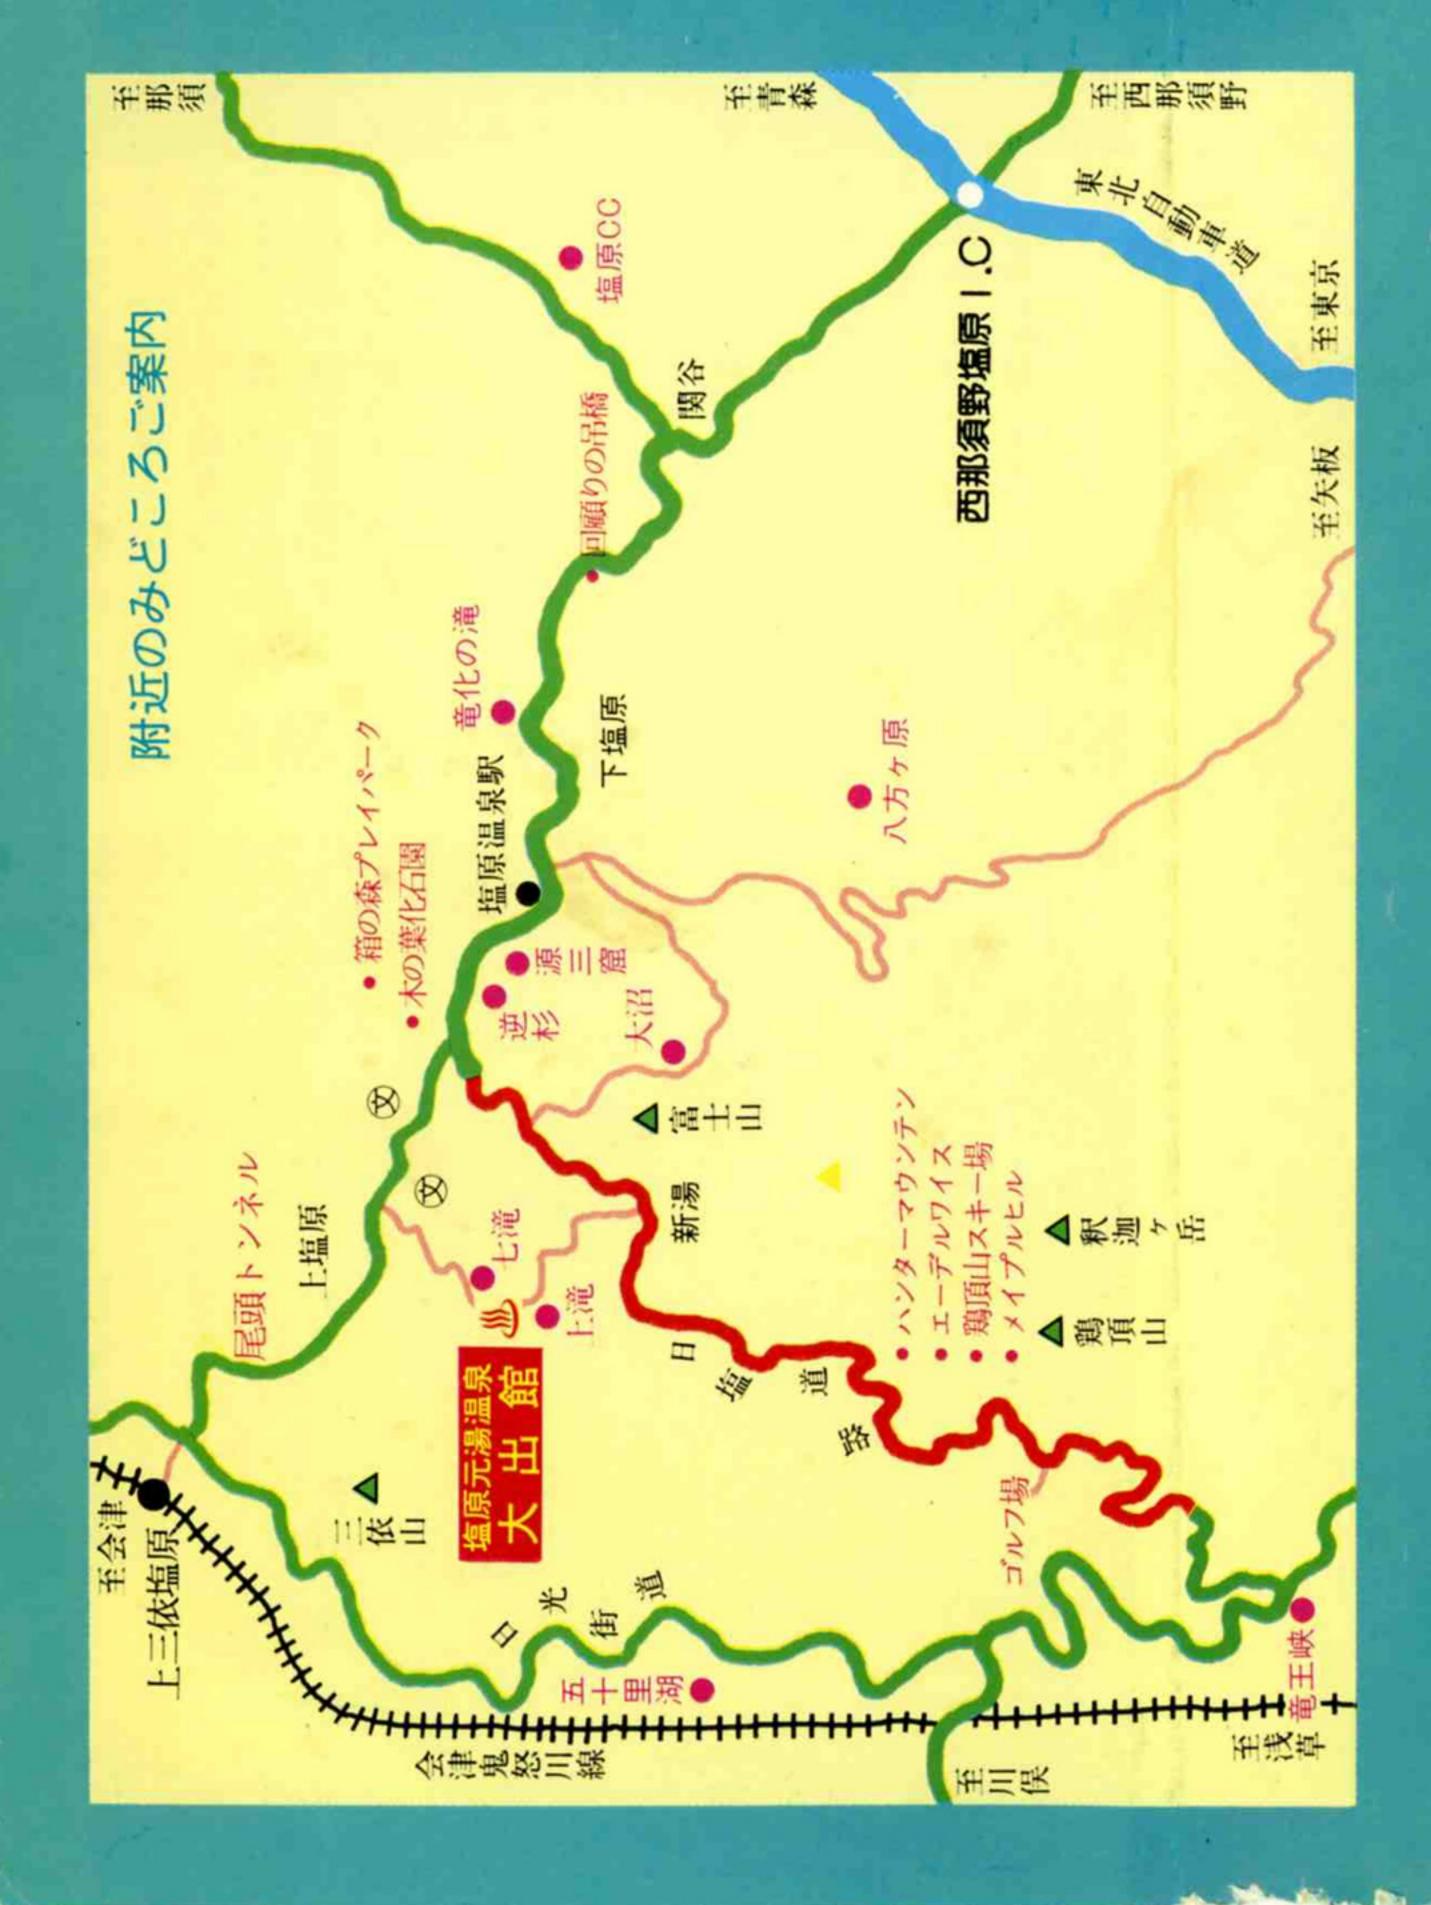

# 絶好のレジャー基地·大出館への

交通ご案内

- 東京〈東北新幹線85分〉那須塩原駅下車〈バス50分〉 JR塩原温泉駅下車〈グクシー15分〉大出館
  - ●お車ご利用の方は、東北自動車道、 西那須野塩原 I.C. より35分。
- ※送迎バスもございます。 お気軽にご利用ください。