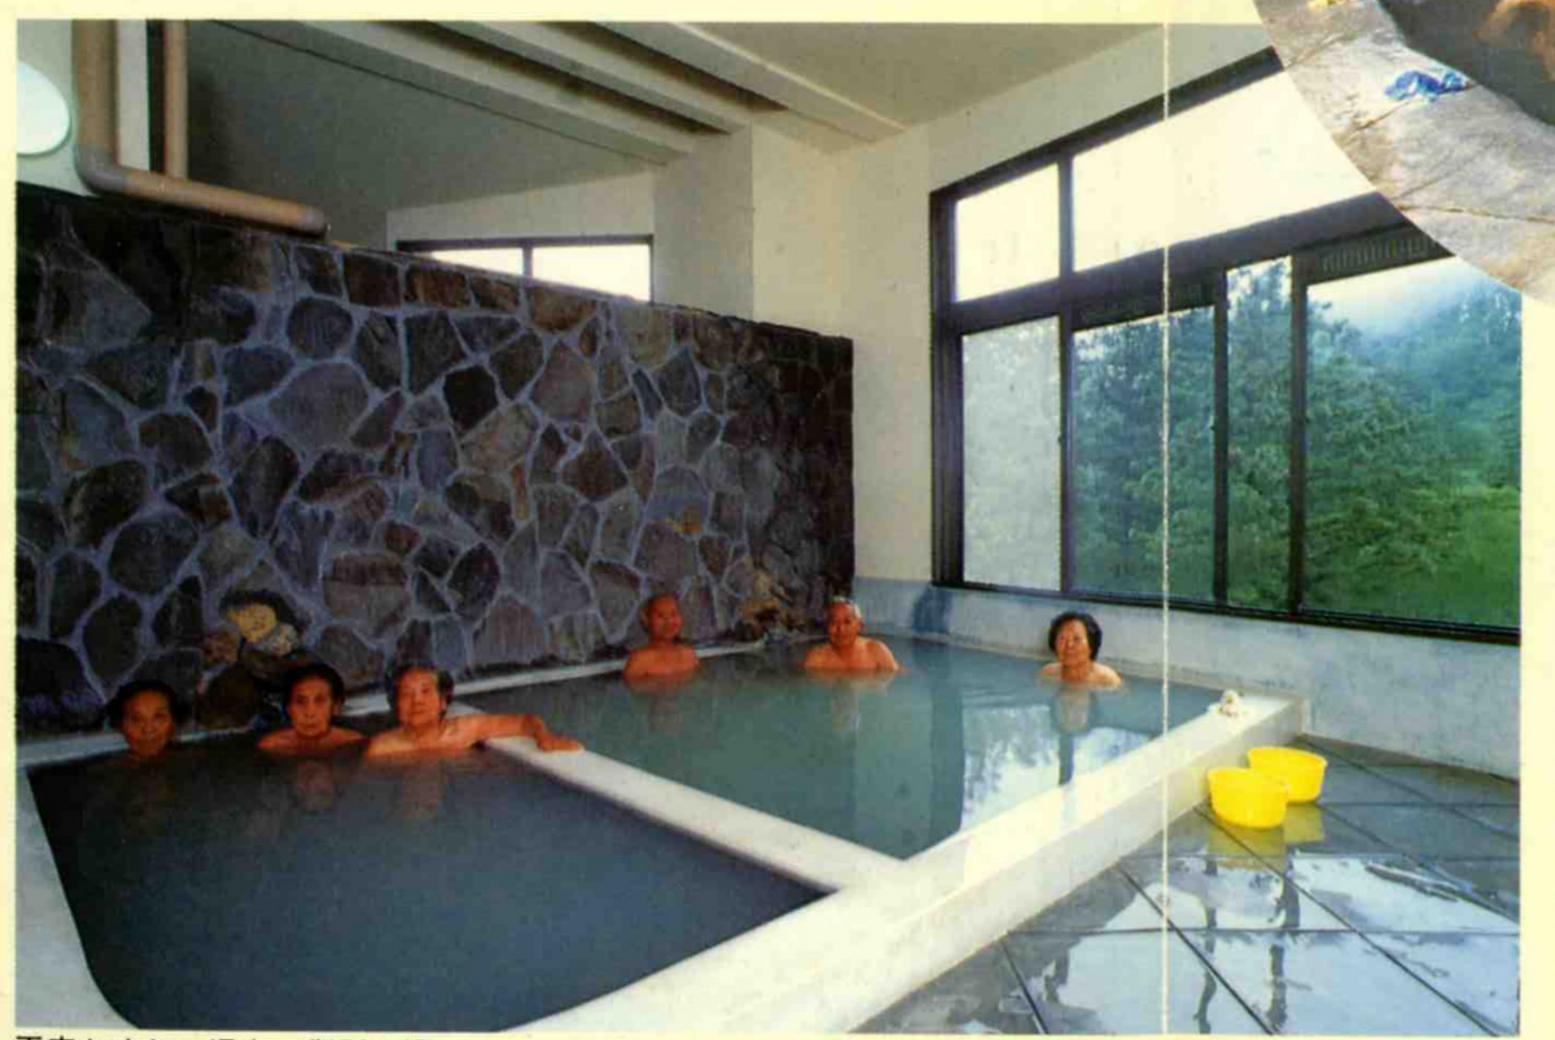

#### 秘湯マニヤも絶賛!いい湯いい宿

平家かくれの湯左と御所の湯

子宝の湯左と墨の湯

炭酸泉 49度。七つの浴槽ごとに浴用、飲用に特効あり。 野天風呂(神経痛)御所の湯(胃腸病)泡風呂(健康増進) 平家かくれの湯(糖尿病) 名物・墨の湯(リューマチ) 子宝の湯(婦人病) 婦人風呂(胃腸病) その他

婦人風呂

## 大田館のご案内

- 収容人員/100名様まで
- ●客室/ゆったりくつろげる21室
- お風呂/野天風呂、御所の湯、平家かくれの湯、墨の湯、子宝の湯、沙田の湯、子宝の湯、沙園园、海園園、海園園、海町・砂能に優れた名湯ぞろい。
- ●宴会場/ティスクカラオケ完備の大宴会宴会場1室、カラオケ完備の小宴会場2室。
- ●ロビー、売店、駐車場、屋上展望台屋上ゲートボール、エレベーター等諸設備も万全。