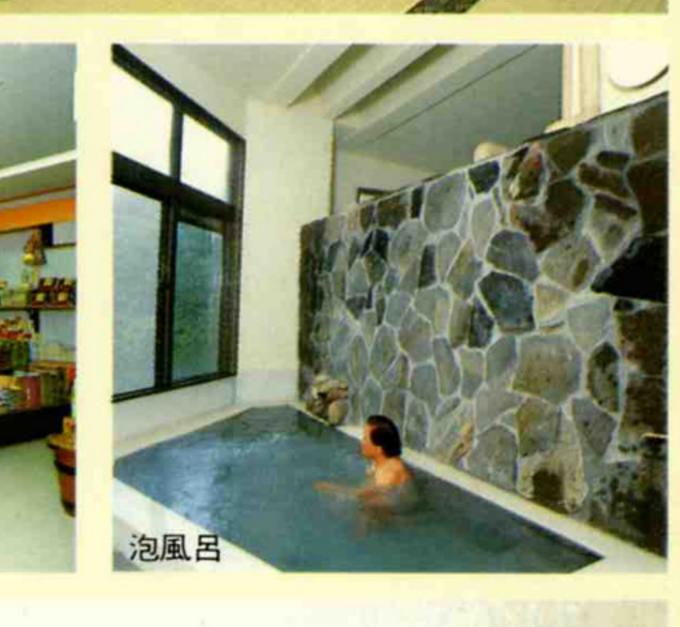

#### 秘湯マニヤも絶賛!いい湯いい宿

平家かくれの湯左と御所の湯

子宝の湯左と墨の湯

炭酸泉 49度。七つの浴槽ごとに浴用、飲用に特効あり。 野天風呂(神経痛)御所の湯(胃腸病)泡風呂(健康増進) 平家かくれの湯(糖尿病) 名物・墨の湯(リューマチ) 子宝の湯(婦人病) 婦人風呂(胃腸病) その他

婦人風呂

## 大田館のご案内

- 収容人員/100名様まで
- ●客室/ゆったりくつろげる21室
- お風呂/野天風呂、御所の湯、平家かくれの湯、墨の湯、子宝の湯、沙田の湯、子宝の湯、沙園园、海園園、海園園、海町・砂能に優れた名湯ぞろい。
- ●宴会場/ティスクカラオケ完備の大宴会宴会場1室、カラオケ完備の小宴会場2室。
- ●ロビー、売店、駐車場、屋上展望台屋上ゲートボール、エレベーター等諸設備も万全。